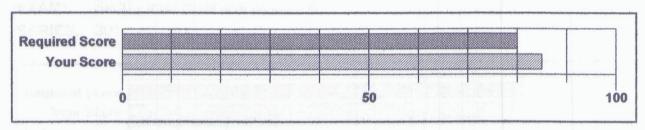

SERIES: 301

Your score is 85 percent. You did meet the required minimum score of 80 percent.

This report shows the percentage of items in each section you answered correctly for the S400 - Intel Business Solutions test.