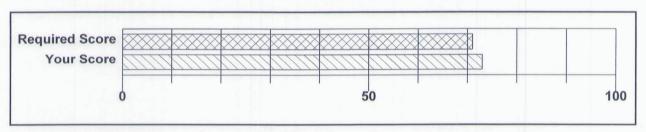

SERIES: 201

Your score is 73 percent. You did meet the required minimum score of 71 percent.

This report shows the percentage of items in each section you answered correctly for the DS100 Desktop/Server Integration test.