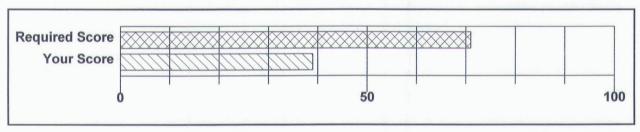

SERIES: 202

Your score is 39 percent. You did not meet the required minimum score of 71 percent.

This report shows the percentage of items in each section you answered correctly for the DS200 - Advanced Desktop/Server Integration test.