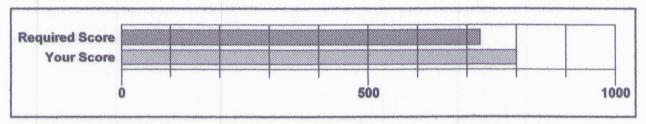

SERIES: 087

PASSING SCORE: 727 YOUR SCORE: 800 GRADE: Pass

| Section Analysis                            | Percent<br>Correct |
|---------------------------------------------|--------------------|
| 1. Planning                                 | 100%               |
| 2. Installation and Configuration.          |                    |
| 3. Configuring and Managing Resource Access | 77%                |
| 4. Integration and Interoperability         | 50%                |
| 5. Running Applications                     |                    |
| 6. Monitoring and Optimization              |                    |
| 7. Troubleshooting                          | 75%                |